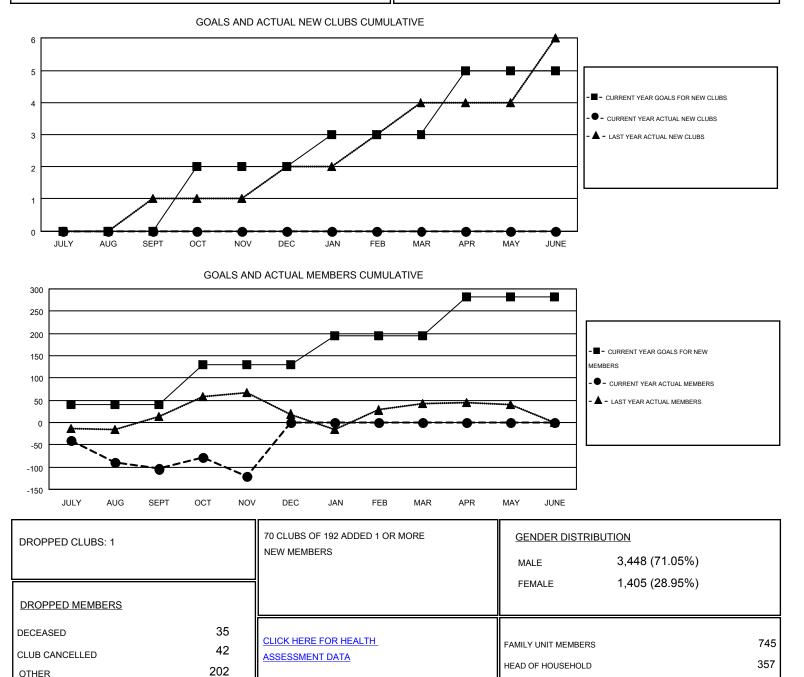

## GMT: ED LECIUS

| Clubs<br>RESULTS FOR 2015-2016 |   |   |   |    | Members<br>RESULTS FOR 2015-2016 |    |    |     |      |
|--------------------------------|---|---|---|----|----------------------------------|----|----|-----|------|
|                                |   |   |   |    |                                  |    |    |     |      |
| JULY/AUG/SEPT                  | 0 | 0 | 1 | -1 | JULY/AUG/SEPT                    | 41 | 78 | 182 | -104 |
| OCT/NOV/DEC                    | 2 | 0 | 0 | 0  | OCT/NOV/DEC                      | 88 | 81 | 97  | -16  |
| JAN/FEB/MAR                    | 1 | 0 | 0 | 0  | JAN/FEB/MAR                      | 65 | 0  | 0   | 0    |
| APR/MAY/JUNE                   | 2 | 0 | 0 | 0  | APR/MAY/JUNE                     | 89 | 0  | 0   | 0    |